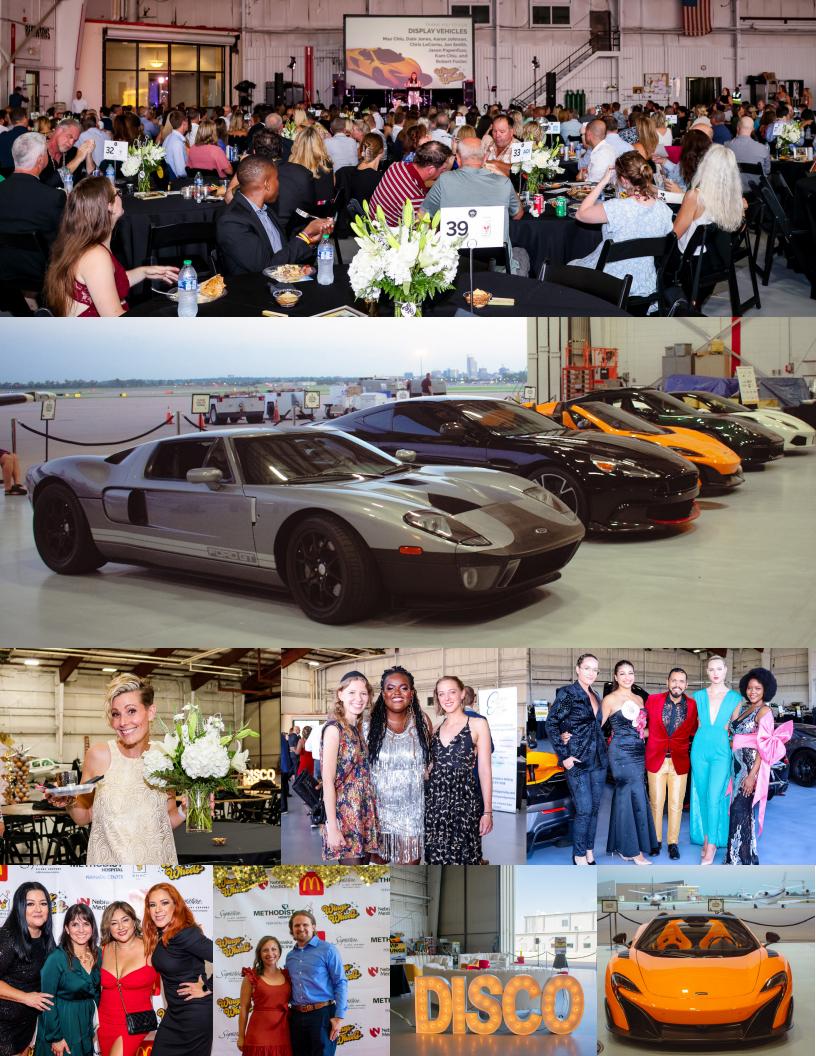

#### Friday, September 13, 2024 · Signature Flight Support · Omaha, NE · 6:00p.m.

Join us for an exclusive night of viewing exotic cars and aircraft in a private airplane hangar at Signature Flight Support, complete with local gourmet small bites and cocktails, entertainment, and a live auction.